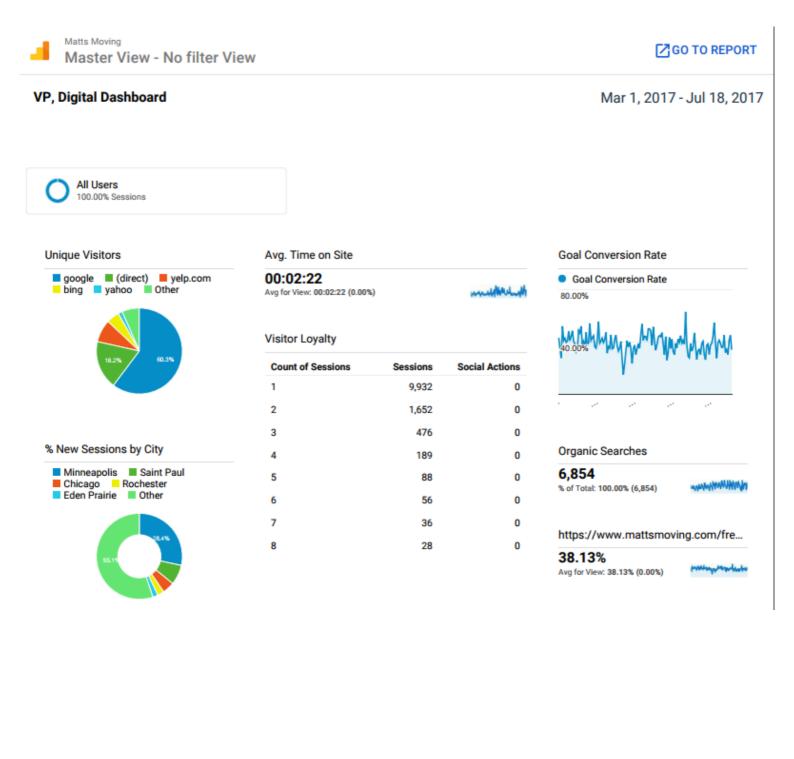

# DIGITAL MARKETING SEO PERFORMANCE

Ask for pricing and hourly rates!

Matts Moving (1st image) - http://www.mattsmoving.com

6,854 Organic Searches; 50% average of all visitors going to the quote form page; 38.13% of converting that visitor into a lead; Google top hit, Minneapolis top hit; Second only to AAA movers Inc as they have a 250k marketing budget, we have 0;

That 38.3% is up 15-17% from when we started with a conversion goal. Leading to 800,000.00 in more revenue this year compared to last.

On average we have 200-300 leads per week being filled out. This is a service industry, but we can get anyone leads with a well placed PPC campaign combination.